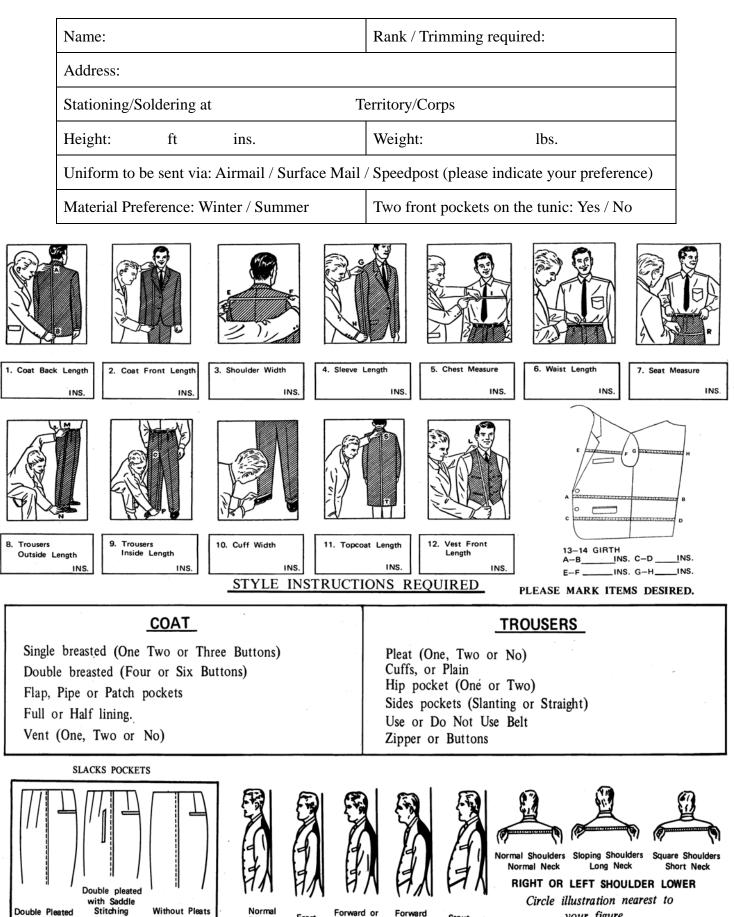

## Self-Measurement Chart for Made-to-Measure Uniform

Circle pockets required by you.

Forward Stomach

Forward or

Stopped

Stout

Erect Posture

## Self-Measurement Chart for Made-to-Measure Uniform

| Name:                   | Rank / Trimming required: |  |
|-------------------------|---------------------------|--|
| Address:                |                           |  |
| Stationing/Soldering at | Territory/Corps           |  |
| Height: ft ins.         | Weight: lbs.              |  |

Uniform to be sent via: Airmail / Surface Mail / Speedpost (please indicate your preference)